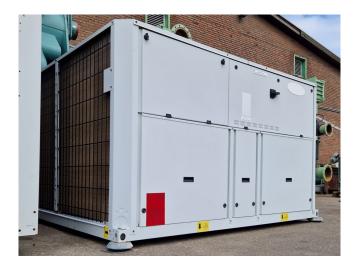

#### **Used Carrier 30 RA 160**

Used Carrier 30 RA 160 air-cooled chiller on R407C. Complete with 4 Performer SZ185W4PC scroll compressors, condenser with 2 Carrier 3PMA 100LH 8 fans - 50 Hz - 0,82/0,1/0,4 kW - 700/360/550 RPM, brazed heat exchanger as evaporator, 2 Salmon JRL205-14/3- Carrier dual water pump with Tee QS FS 1002LA-82 N electro motor, expansion vessel and a control cabinet with a Carrier Pro-Dialog Plus.