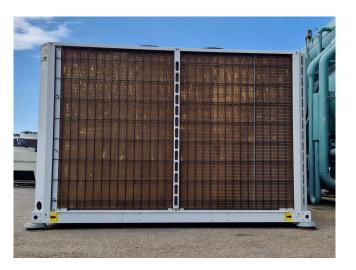

#### **Used Carrier 30 RA 160**

Used Carrier 30 RA 160 air-cooled chiller on R407C. Complete with 4 Performer SZ185W4PC scroll compressors, condenser with 2 Carrier 3PMA 100LH 8 fans - 50 Hz - 0,82/0,1/0,4 kW - 700/360/550 RPM, brazed heat exchanger as evaporator, 2 Salmon JRL205-14/3- Carrier dual water pump with Tee QS FS 1002LA-82 N electro motor, expansion vessel and a control cabinet with a Carrier Pro-Dialog Plus.