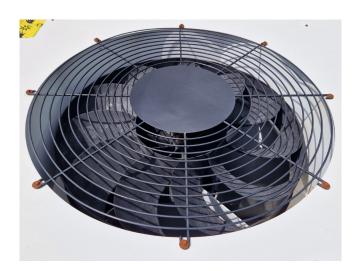

#### **Used Carrier 30 RA 160**

Used Carrier 30 RA 160 air-cooled chiller on R407C. Complete with 4 Performer SZ185W4PC scroll compressors, condenser with 2 Carrier 3PMA 100LH 8 fans - 50 Hz - 0,82/0,1/0,4 kW - 700/360/550 RPM, brazed heat exchanger as evaporator, 2 Salmon JRL205-14/3- Carrier dual water pump with Tee QS FS 1002LA-82 N electro motor, expansion vessel and a control cabinet with a Carrier Pro-Dialog Plus.