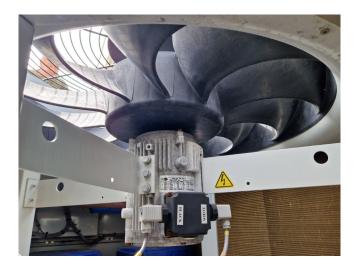

#### **Used Carrier 30 RA 160**

Used Carrier 30 RA 160 air-cooled chiller on R407C. Complete with 4 Performer SZ185W4PC scroll compressors, condenser with 2 Carrier 3PMA 100LH 8 fans - 50 Hz - 0,82/0,1/0,4 kW - 700/360/550 RPM, brazed heat exchanger as evaporator, 2 Salmon JRL205-14/3- Carrier dual water pump with Tee QS FS 1002LA-82 N electro motor, expansion vessel and a control cabinet with a Carrier Pro-Dialog Plus.