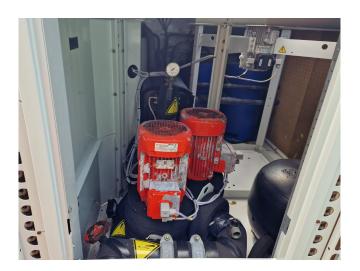

#### **Used Carrier 30 RA 160**

Used Carrier 30 RA 160 air-cooled chiller on R407C. Complete with 4 Performer SZ185W4PC scroll compressors, condenser with 2 Carrier 3PMA 100LH 8 fans - 50 Hz - 0,82/0,1/0,4 kW - 700/360/550 RPM, brazed heat exchanger as evaporator, 2 Salmon JRL205-14/3- Carrier dual water pump with Tee QS FS 1002LA-82 N electro motor, expansion vessel and a control cabinet with a Carrier Pro-Dialog Plus.