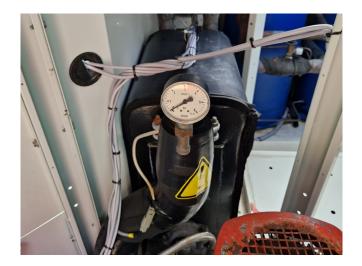

#### **Used Carrier 30 RA 160**

Used Carrier 30 RA 160 air-cooled chiller on R407C. Complete with 4 Performer SZ185W4PC scroll compressors, condenser with 2 Carrier 3PMA 100LH 8 fans - 50 Hz - 0,82/0,1/0,4 kW - 700/360/550 RPM, brazed heat exchanger as evaporator, 2 Salmon JRL205-14/3- Carrier dual water pump with Tee QS FS 1002LA-82 N electro motor, expansion vessel and a control cabinet with a Carrier Pro-Dialog Plus.