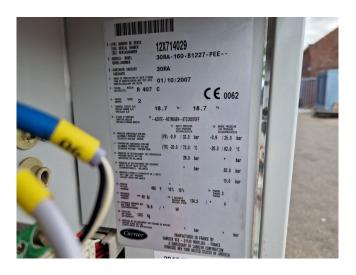

## **Specifications**

| Brand                | Carrier                 |
|----------------------|-------------------------|
| Туре                 | 30 RA 160               |
| Product type         | Air Cooled Chiller      |
| Capacity kW          | 157,0                   |
| Capacity Tons        | 44,6                    |
| Refrigerant          | Freon                   |
| Pump                 | ✓                       |
| Weight in kg.        | 1315 kg                 |
| Sizes                | 2400x2150x1380 mm       |
|                      | (LxWxH)                 |
| Compressor(s) type & | x4 Performer            |
| model                | SZ185W4PC               |
| Display              | Carrier Pro-Dialog Plus |
| Number of fans       | 2                       |
| Fan specifications   | 50 Hz - 700/360/550 RPM |
|                      | - 0,82/0,1/0,4 kW       |
| Remarks              | Y.o.b. 2007             |
| Stock                | 1                       |
|                      |                         |

#### **Used Carrier 30 RA 160**

Used Carrier 30 RA 160 air-cooled chiller on R407C. Complete with 4 Performer SZ185W4PC scroll compressors, condenser with 2 Carrier 3PMA 100LH 8 fans - 50 Hz - 0,82/0,1/0,4 kW - 700/360/550 RPM, brazed heat exchanger as evaporator, 2 Salmon JRL205-14/3- Carrier dual water pump with Tee QS FS 1002LA-82 N electro motor, expansion vessel and a control cabinet with a Carrier Pro-Dialog Plus.