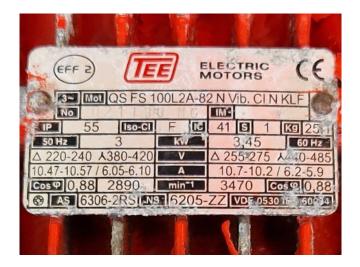

#### **Used Carrier 30 RA 160**

Used Carrier 30 RA 160 air-cooled chiller on R407C. Complete with 4 Performer SZ185W4PC scroll compressors, condenser with 2 Carrier 3PMA 100LH 8 fans - 50 Hz - 0,82/0,1/0,4 kW - 700/360/550 RPM, brazed heat exchanger as evaporator, 2 Salmon JRL205-14/3- Carrier dual water pump with Tee QS FS 1002LA-82 N electro motor, expansion vessel and a control cabinet with a Carrier Pro-Dialog Plus.