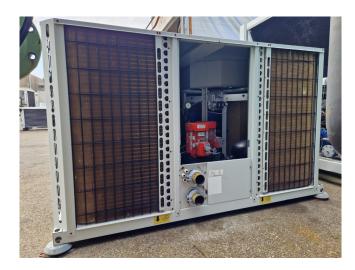

#### **Used Carrier 30 RA 160**

Used Carrier 30 RA 160 air-cooled chiller on R407C. Complete with 4 Performer SZ185W4PC scroll compressors, condenser with 2 Carrier 3PMA 100LH 8 fans - 50 Hz - 0,82/0,1/0,4 kW - 700/360/550 RPM, brazed heat exchanger as evaporator, 2 Salmon JRL205-14/3- Carrier dual water pump with Tee QS FS 1002LA-82 N electro motor, expansion vessel and a control cabinet with a Carrier Pro-Dialog Plus.