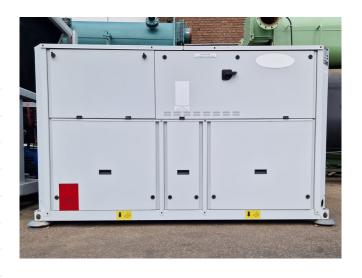

#### **Used Carrier 30 RA 160**

Used Carrier 30 RA 160 air-cooled chiller on R407C. Complete with 4 Performer SZ185W4PC scroll compressors, condenser with 2 Carrier 3PMA 100LH 8 fans - 50 Hz - 0,82/0,1/0,4 kW - 700/360/550 RPM, brazed heat exchanger as evaporator, 2 Salmon JRL205-14/3- Carrier dual water pump with Tee QS FS 1002LA-82 N electro motor, expansion vessel and a control cabinet with a Carrier Pro-Dialog Plus.