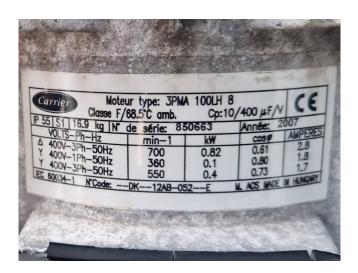

## **Specifications**

| Brand                | Carrier                 |
|----------------------|-------------------------|
| Туре                 | 30 RA 160               |
| Product type         | Air Cooled Chiller      |
| Capacity kW          | 157,0                   |
| Capacity Tons        | 44,6                    |
| Refrigerant          | Freon                   |
| Pump                 | ✓                       |
| Weight in kg.        | 1315 kg                 |
| Sizes                | 2400x2150x1380 mm       |
|                      | (LxWxH)                 |
| Compressor(s) type & | x4 Performer            |
| model                | SZ185W4PC               |
| Display              | Carrier Pro-Dialog Plus |
| Number of fans       | 2                       |
| Fan specifications   | 50 Hz - 700/360/550 RPM |
|                      | - 0,82/0,1/0,4 kW       |
| Remarks              | Y.o.b. 2007             |
| Stock                | 1                       |
|                      |                         |

#### **Used Carrier 30 RA 160**

Used Carrier 30 RA 160 air-cooled chiller on R407C. Complete with 4 Performer SZ185W4PC scroll compressors, condenser with 2 Carrier 3PMA 100LH 8 fans - 50 Hz - 0,82/0,1/0,4 kW - 700/360/550 RPM, brazed heat exchanger as evaporator, 2 Salmon JRL205-14/3- Carrier dual water pump with Tee QS FS 1002LA-82 N electro motor, expansion vessel and a control cabinet with a Carrier Pro-Dialog Plus.