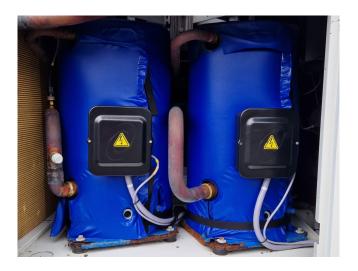

#### **Used Carrier 30 RA 160**

Used Carrier 30 RA 160 air-cooled chiller on R407C. Complete with 4 Performer SZ185W4PC scroll compressors, condenser with 2 Carrier 3PMA 100LH 8 fans - 50 Hz - 0,82/0,1/0,4 kW - 700/360/550 RPM, brazed heat exchanger as evaporator, 2 Salmon JRL205-14/3- Carrier dual water pump with Tee QS FS 1002LA-82 N electro motor, expansion vessel and a control cabinet with a Carrier Pro-Dialog Plus.