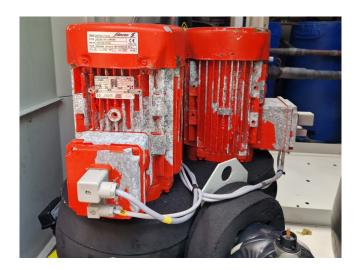

#### **Used Carrier 30 RA 160**

Used Carrier 30 RA 160 air-cooled chiller on R407C. Complete with 4 Performer SZ185W4PC scroll compressors, condenser with 2 Carrier 3PMA 100LH 8 fans - 50 Hz - 0,82/0,1/0,4 kW - 700/360/550 RPM, brazed heat exchanger as evaporator, 2 Salmon JRL205-14/3- Carrier dual water pump with Tee QS FS 1002LA-82 N electro motor, expansion vessel and a control cabinet with a Carrier Pro-Dialog Plus.