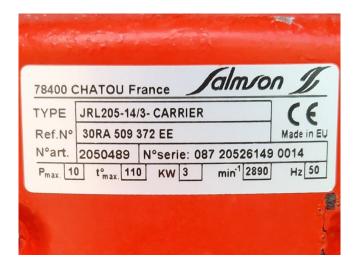

#### **Used Carrier 30 RA 160**

Used Carrier 30 RA 160 air-cooled chiller on R407C. Complete with 4 Performer SZ185W4PC scroll compressors, condenser with 2 Carrier 3PMA 100LH 8 fans - 50 Hz - 0,82/0,1/0,4 kW - 700/360/550 RPM, brazed heat exchanger as evaporator, 2 Salmon JRL205-14/3- Carrier dual water pump with Tee QS FS 1002LA-82 N electro motor, expansion vessel and a control cabinet with a Carrier Pro-Dialog Plus.