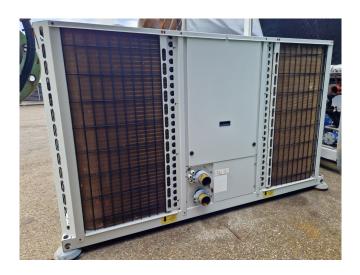

#### **Used Carrier 30 RA 160**

Used Carrier 30 RA 160 air-cooled chiller on R407C. Complete with 4 Performer SZ185W4PC scroll compressors, condenser with 2 Carrier 3PMA 100LH 8 fans - 50 Hz - 0,82/0,1/0,4 kW - 700/360/550 RPM, brazed heat exchanger as evaporator, 2 Salmon JRL205-14/3- Carrier dual water pump with Tee QS FS 1002LA-82 N electro motor, expansion vessel and a control cabinet with a Carrier Pro-Dialog Plus.