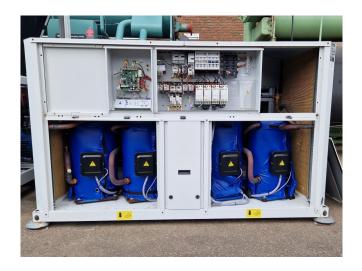

#### **Used Carrier 30 RA 160**

Used Carrier 30 RA 160 air-cooled chiller on R407C. Complete with 4 Performer SZ185W4PC scroll compressors, condenser with 2 Carrier 3PMA 100LH 8 fans - 50 Hz - 0,82/0,1/0,4 kW - 700/360/550 RPM, brazed heat exchanger as evaporator, 2 Salmon JRL205-14/3- Carrier dual water pump with Tee QS FS 1002LA-82 N electro motor, expansion vessel and a control cabinet with a Carrier Pro-Dialog Plus.