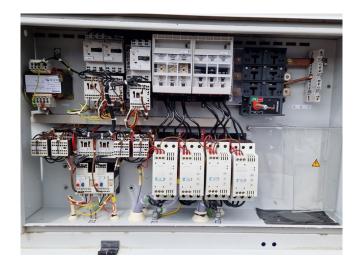

#### **Used Carrier 30 RA 160**

Used Carrier 30 RA 160 air-cooled chiller on R407C. Complete with 4 Performer SZ185W4PC scroll compressors, condenser with 2 Carrier 3PMA 100LH 8 fans - 50 Hz - 0,82/0,1/0,4 kW - 700/360/550 RPM, brazed heat exchanger as evaporator, 2 Salmon JRL205-14/3- Carrier dual water pump with Tee QS FS 1002LA-82 N electro motor, expansion vessel and a control cabinet with a Carrier Pro-Dialog Plus.