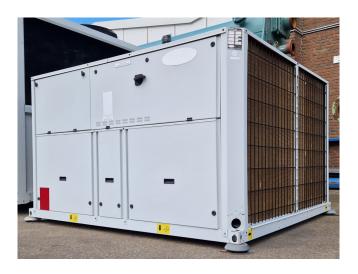

#### **Used Carrier 30 RA 160**

Used Carrier 30 RA 160 air-cooled chiller on R407C. Complete with 4 Performer SZ185W4PC scroll compressors, condenser with 2 Carrier 3PMA 100LH 8 fans - 50 Hz - 0,82/0,1/0,4 kW - 700/360/550 RPM, brazed heat exchanger as evaporator, 2 Salmon JRL205-14/3- Carrier dual water pump with Tee QS FS 1002LA-82 N electro motor, expansion vessel and a control cabinet with a Carrier Pro-Dialog Plus.