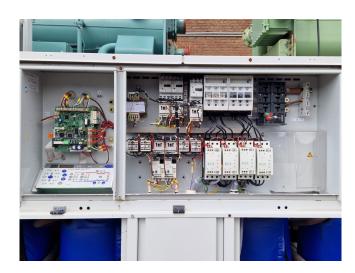

#### **Used Carrier 30 RA 160**

Used Carrier 30 RA 160 air-cooled chiller on R407C. Complete with 4 Performer SZ185W4PC scroll compressors, condenser with 2 Carrier 3PMA 100LH 8 fans - 50 Hz - 0,82/0,1/0,4 kW - 700/360/550 RPM, brazed heat exchanger as evaporator, 2 Salmon JRL205-14/3- Carrier dual water pump with Tee QS FS 1002LA-82 N electro motor, expansion vessel and a control cabinet with a Carrier Pro-Dialog Plus.