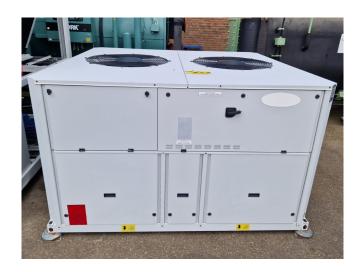

#### **Used Carrier 30 RA 160**

Used Carrier 30 RA 160 air-cooled chiller on R407C. Complete with 4 Performer SZ185W4PC scroll compressors, condenser with 2 Carrier 3PMA 100LH 8 fans - 50 Hz - 0,82/0,1/0,4 kW - 700/360/550 RPM, brazed heat exchanger as evaporator, 2 Salmon JRL205-14/3- Carrier dual water pump with Tee QS FS 1002LA-82 N electro motor, expansion vessel and a control cabinet with a Carrier Pro-Dialog Plus.